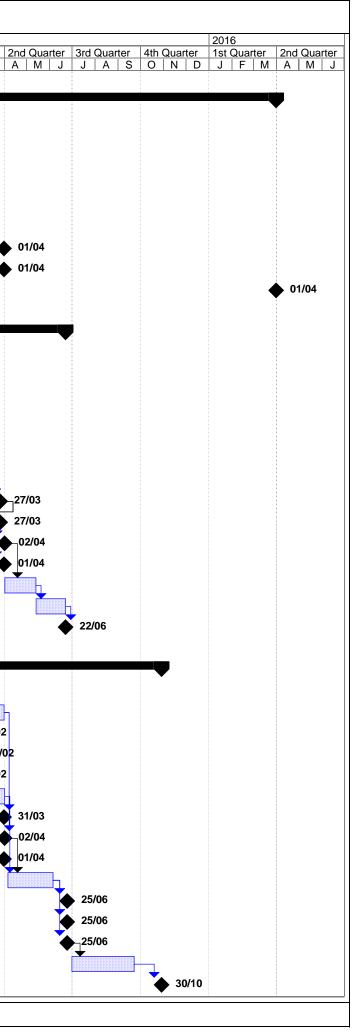

|    | Integration Programme - High Level Milestones                                                                              |                            |             |             |                                   |
|----|----------------------------------------------------------------------------------------------------------------------------|----------------------------|-------------|-------------|-----------------------------------|
| ID | Task Name                                                                                                                  | ter 2nd Quarter<br>M A M J | 3rd Quarter | 4th Quarter | 2015<br>1st Quarter 2r<br>J F M A |
| 1  |                                                                                                                            |                            |             |             |                                   |
| 2  | National Timelines - 2014 - 2016                                                                                           |                            |             |             |                                   |
| 3  | Act Receives Royal Assent                                                                                                  | • 01/04                    |             |             |                                   |
| 4  | Consultation (Draft Regs)                                                                                                  |                            |             |             |                                   |
| 5  | Response to Consultation Published                                                                                         |                            |             | 30/09       |                                   |
| 6  | Orders and Regs Laid in Parliament                                                                                         |                            |             | 31/10       |                                   |
| 7  | Orders and Regs come into force                                                                                            |                            |             |             | 31/12                             |
| 8  | Guidance Completed and Published                                                                                           |                            |             |             | 31/12                             |
| 9  | Integration Schemes Must be Submitted to Scottish Govt                                                                     |                            |             |             | •                                 |
| 10 | Community Health Partnerships Cease                                                                                        |                            |             |             | •                                 |
| 11 | Integration Arrangements Need to be in Place                                                                               |                            |             |             |                                   |
| 12 |                                                                                                                            |                            |             |             |                                   |
| 13 | Scheme of Integration                                                                                                      |                            |             |             |                                   |
| 14 | Outline Scheme of Integration Produced                                                                                     | - 01/04                    |             |             |                                   |
| 15 | Outline Scheme issued to Work Stream Groups for Population                                                                 |                            |             | <b>T</b>    |                                   |
| 16 | Produce 1st Draft of the Scheme of Integration                                                                             |                            |             | 31/10       |                                   |
| 17 | Presentation of Draft Scheme of Integration to NHS Board                                                                   |                            |             |             | 94/12                             |
| 18 | Presentation of Draft Scheme of Integration to the Shadow Board                                                            | _                          |             |             | 08/12                             |
| 19 | Presentation of Draft Scheme of Integration to Council                                                                     | _                          |             |             | <b>_18/12</b>                     |
| 20 | Formal Consultation on the Scheme of Integration                                                                           | _                          |             |             | ¥                                 |
| 21 | Final Integration Scheme presented to NHS Board (Date to be Confirmed)                                                     | _                          |             |             |                                   |
| 22 | Final Integration Scheme to be presented to the Shadow Board (actual date TBC)                                             |                            |             |             |                                   |
| 23 | Final Integration Scheme presented to Council                                                                              | _                          |             |             |                                   |
| 24 | Final Integration Scheme Submitted to Scottish Govt                                                                        | -                          |             |             |                                   |
| 25 | Review by Scottish Govt                                                                                                    |                            |             |             |                                   |
| 26 | Submission lies in Parliament                                                                                              | _                          |             |             |                                   |
| 27 | Order Issued                                                                                                               | _                          |             |             |                                   |
| 28 |                                                                                                                            | _                          |             |             |                                   |
| 29 |                                                                                                                            | _                          |             |             |                                   |
|    | Strategic Planning Framework Pre-drafting Engagement with Practitioners and Identified Stakeholders                        | _                          |             |             |                                   |
| 30 |                                                                                                                            | _                          |             |             |                                   |
| 31 | Drafting of Strategic Planning Framework                                                                                   | _                          |             |             |                                   |
| 32 | Proposals for Establishing Strategic Planning Group to the NHS Board (Date to be confirmed)                                | _                          |             |             | • 09/02                           |
| 33 | Proposals for Establishing Strategic Planning Group to Council                                                             | _                          |             |             | 19/02                             |
| 34 | Proposals for Establishing Strategic Planning Group to the Shadow Board                                                    | _                          |             |             | ♦ 09/02                           |
| 35 | Recruitment/Establishment of the Strategic Planning Group                                                                  |                            |             |             | L Į                               |
| 36 | 1st Draft of the Strateg (Commissioning) Plan - for Consultation - to the NHS Board for agreement (Date to be confirmed)   |                            |             |             |                                   |
| 37 | 1st Draft of the Strateg (Commissioning) Plan - for Consultation - to Council for agreement                                |                            |             |             | $\mathbf{i}$                      |
| 38 | First Draft of the Strategic Planning Framework completed and presented to the Integration Joint Board                     |                            |             |             |                                   |
| 39 | Second Draft of the Strategic Planning Framework developed in engagement with stakeholders                                 |                            |             |             |                                   |
| 40 | 2nd Draft of the Strategic (Commissioning) Plan - for Consultation - to the NHS Board for agreement (Date to be confirmed) |                            |             |             |                                   |
| 41 | 2nd Draft of the Strategic (Commissioning) Plan - for Consultation - to Council for agreement                              |                            |             |             |                                   |
| 42 | Second Draft of the Strategic Planning Framework completed and presented to the Integration Joint Board (Date to be Con    | 1                          |             |             |                                   |
| 43 | Formal Consultation on the Strategic Planning Framework                                                                    |                            |             |             |                                   |
| 44 | Strategic (Commissioning) Plan Agreed by the Parent Bodies and Integration Joint Board                                     |                            |             |             |                                   |